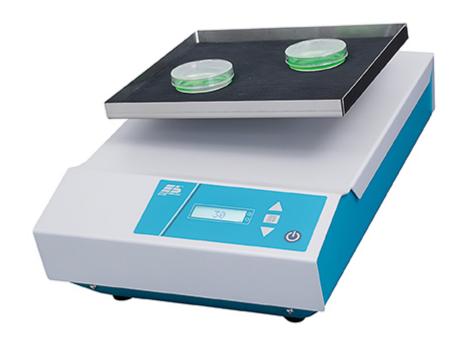

## **Description**

The Laboratory Shaker TL 2 works with slow, three-dimensional motion for gentle, uniform wetting. Well suited for petri dishes, culture bottles etc.

### **Details**

**Motion:** three-dimensional orbital motion

**Shaking platform:** 220 x 220 mm

Max. load: 2 kg

**Shaking speed:** 1 - 22 rpm, steplessly adjustable

**Angle of tilt:** 8° fixed

**runtime:** 0 - 9 h 59 min / continuous